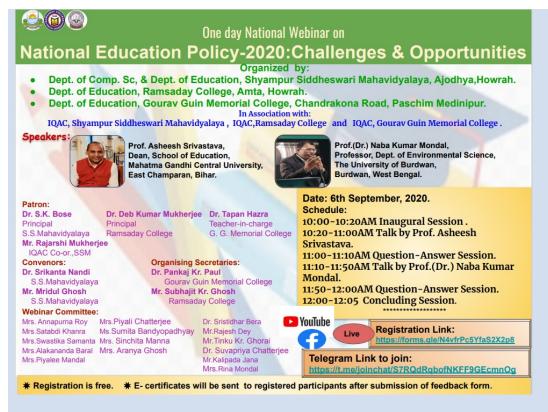

Number of participants: around 250

**Image of Programme Schedule 1st page:** 

# Title: One day National Webinar on National Education Policy-2020: Challenges & Opportunities

TypeWebinarStart Date06/09/2020.TitleOne day National Webinar onEnd Date06/09/2020

National Education Policy-2020:Challenges & Opportunities

#### List of Potential Speakers/participants with their affiliations:

Prof. Asheesh Srivastava, Dean, School of Education, Mahatma Gandhi Central University, East Champaran, Bihar

Prof.(Dr.) Naba Kumar Mondal, Professor, Dept. of Environmental Science, The University of Burdwan, Burdwan, West Bengal.